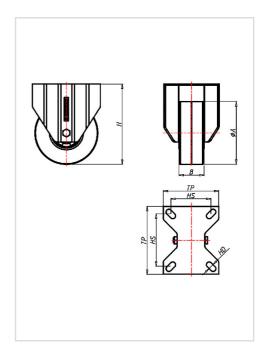

#### Fork

Finish: electro-zinc plated, double ball bearing – revited, hardened steel balls thermoplastic dust protection ring, wheel axle bolted, total lock

| Fixed castor                                            | Wheel-⊘ A x width B mm: 125x50 |
|---------------------------------------------------------|--------------------------------|
| Load Capacity kg:                                       | 170                            |
| Load capacity tested according to EN 12530 and EN 12527 |                                |
| Overall height H mm:                                    | 160                            |
| Dimension of top plate TP                               | 102x83                         |
| mm:                                                     |                                |
| Hole spacing HS mm:                                     | 80x60                          |
| Hole-Ø HD mm:                                           | 9                              |
| Wheel bearing:                                          | Roller bearing                 |