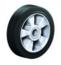

## Wheel

Tread: Elastic solid rubber tyre, black, 73±5 Shore A, vulcanised on wheel centre

Wheel centre: Die-cast aluminium alloy

#### Fork

Finish: electro-zinc plated, double ball bearing – revited, hardened steel balls thermoplastic dust protection ring, wheel axle bolted, total lock

| Fixed castor                                            | Wheel-⊘ A x width B mm: 125x50 |
|---------------------------------------------------------|--------------------------------|
| Load Capacity kg:                                       | 170                            |
| Load capacity tested according to EN 12530 and EN 12527 |                                |
| Overall height H mm:                                    | 160                            |
| Dimension of top plate TP                               | 102x83                         |
| mm:                                                     |                                |
| Hole spacing HS mm:                                     | 80x60                          |
| Hole-Ø HD mm:                                           | 9                              |
| Wheel bearing:                                          | Roller bearing                 |