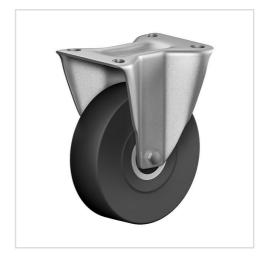

# Fixed castor CSF 125 EB

Transport Series CD - Wheel E

1 -20 °C - +70 °C

## Wheel

Tread: Elastic solid rubber tyre, black, 73±5 Shore A, vulcanised on wheel centre

Wheel centre: Die-cast aluminium alloy

#### Fork

Finish: electro-zinc plated, double ball bearing – revited, hardened steel balls thermoplastic dust protection ring, wheel axle bolted, total lock

| Fixed castor                                            | Wheel-⊘ A x width B mm: 125x50 |
|---------------------------------------------------------|--------------------------------|
| Load Capacity kg:                                       | 170                            |
| Load capacity tested according to EN 12530 and EN 12527 |                                |
| Overall height H mm:                                    | 160                            |
| Dimension of top plate TP                               | 102x83                         |
| mm:                                                     |                                |
| Hole spacing HS mm:                                     | 80x60                          |
| Hole-Ø HD mm:                                           | 9                              |
| Wheel bearing:                                          | Roller bearing                 |